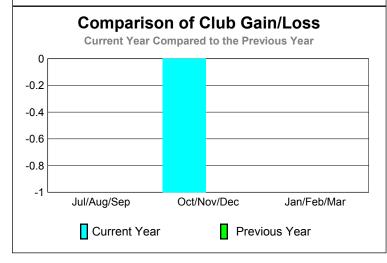

GMT: Gary W Fry Location: SOUTH DAKOTA GMT CA: 1

Clubs

|             |                            | 200                           |                                   | 2008-2009                        |                                  |
|-------------|----------------------------|-------------------------------|-----------------------------------|----------------------------------|----------------------------------|
| Month       | New<br>Club<br><u>Goal</u> | Actual<br>New<br><u>Clubs</u> | Actual<br>Dropped<br><u>Clubs</u> | Gain/<br>Loss of<br><u>Clubs</u> | Gain/<br>Loss of<br><u>Clubs</u> |
| Jul/Aug/Sep | 0                          | 0                             | 0                                 | 0                                | 0                                |
| Oct/Nov/Dec | 0                          | 0                             | -1                                | -1                               | 0                                |
| Jan/Feb/Mar | 0                          | 0                             | 0                                 | 0                                | 0                                |
| Totals      | 0                          | 0                             | -1                                | -1                               | 0                                |

## Club Results 2009-2010 Goal, New, Dropped, Gain/Loss -0.2 -0.4 -0.6 -0.8 -1 Jul/Aug/Sep Oct/Nov/Dec Jan/Feb/Mar Goal Actual Dropped Gain Loss C