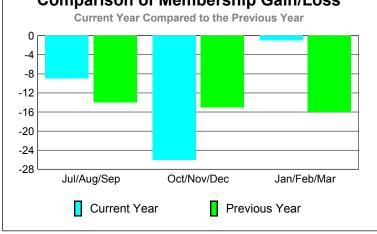

## YTD Status Quo Clubs 2009-2010

Status Quo Clubs Compared to Status Quo Members

6
4
2
0
-2
-4
-6

Jul/Aug/Sep Oct/Nov/Dec Jan/Feb/Mar

Status Quo Clubs

Total Status Quo Members

|             |             | MEM           | BERSH             | IIP              |                  |
|-------------|-------------|---------------|-------------------|------------------|------------------|
|             |             | Member        | <u>Membership</u> |                  |                  |
|             |             | 200           | 2008-2009         |                  |                  |
|             | Net<br>Memb | Actual<br>New | Actual<br>Dropped | Gain/<br>Loss of | Gain/<br>Loss of |
| Month       | Goal        | <u>Memb</u>   | <u>Memb</u>       | <u>Memb</u>      | <u>Memb</u>      |
| Jul/Aug/Sep | 1           | 22            | -31               | -9               | -14              |
| Oct/Nov/Dec | 1           | 31            | -57               | -26              | -15              |
| Jan/Feb/Mar | 1           | 47            | -48               | -1               | -16              |
| Totals      | 3           | 100           | -136              | -36              | -45              |