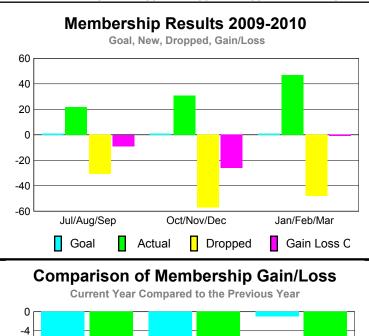

## YTD Status Quo Clubs 2009-2010

Status Quo Clubs Compared to Status Quo Members

6
4
2
0
-2
-4
-6

Jul/Aug/Sep Oct/Nov/Dec Jan/Feb/Mar

Status Quo Clubs

Total Status Quo Members

|             |             | MEM           | BERSH             | IIP              |                  |
|-------------|-------------|---------------|-------------------|------------------|------------------|
|             |             | Member        | <u>Membership</u> |                  |                  |
|             |             | 200           | 2008-2009         |                  |                  |
|             | Net<br>Memb | Actual<br>New | Actual<br>Dropped | Gain/<br>Loss of | Gain/<br>Loss of |
| Month       | Goal        | <u>Memb</u>   | <u>Memb</u>       | <u>Memb</u>      | <u>Memb</u>      |
| Jul/Aug/Sep | 1           | 22            | -31               | -9               | -14              |
| Oct/Nov/Dec | 1           | 31            | -57               | -26              | -15              |
| Jan/Feb/Mar | 1           | 47            | -48               | -1               | -16              |
| Totals      | 3           | 100           | -136              | -36              | -45              |