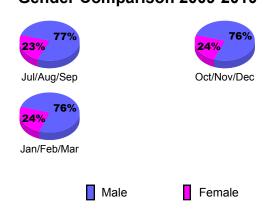

|                  |
|             |             | 200           | 2008-2009         |                  |                  |
|             | Net<br>Memb | Actual<br>New | Actual<br>Dropped | Gain/<br>Loss of | Gain/<br>Loss of |
| Month       | Goal        | <u>Memb</u>   | <u>Memb</u>       | <u>Memb</u>      | <u>Memb</u>      |
| Jul/Aug/Sep | 1           | 22            | -31               | -9               | -14              |
| Oct/Nov/Dec | 1           | 31            | -57               | -26              | -15              |
| Jan/Feb/Mar | 1           | 47            | -48               | -1               | -16              |
| Totals      | 3           | 100           | -136              | -36              | -45              |





## Gender Comparison 2009-2010